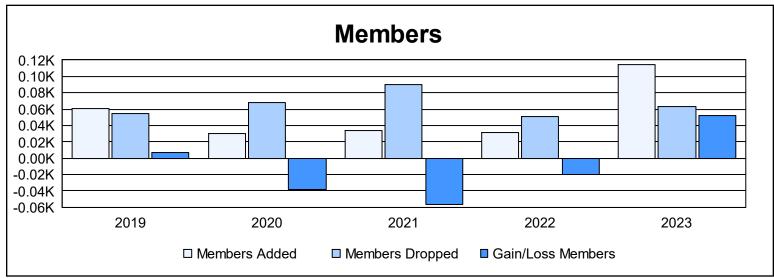

District 128 As of June 2023 Cumulative

| Year      | New<br>Clubs | Dropped<br>Clubs | Gain/<br>Loss<br>Clubs | New<br>Members | Charter<br>Members | Reinstate<br>Members | Transfer<br>Members | Total<br>Member<br>Added | Total<br>Members<br>Dropped | Gain/<br>Loss<br>Members |
|-----------|--------------|------------------|------------------------|----------------|--------------------|----------------------|---------------------|--------------------------|-----------------------------|--------------------------|
| 2018-2019 | 0            | 0                | 0                      | 45             | 2                  | 10                   | 4                   | 61                       | 54                          | 7                        |
| 2019-2020 | 0            | 0                | 0                      | 28             | 2                  | 0                    | 0                   | 30                       | 68                          | -38                      |
| 2020-2021 | 0            | 1                | -1                     | 32             | 0                  | 2                    | 0                   | 34                       | 90                          | -56                      |
| 2021-2022 | 0            | 1                | -1                     | 27             | 1                  | 2                    | 1                   | 31                       | 51                          | -20                      |
| 2022-2023 | 2            | 1                | 1                      | 49             | 65                 | 1                    | 0                   | 115                      | 63                          | 52                       |
| Average   | 0            | 1                | 0                      | 36             | 14                 | 3                    | 1                   | 54                       | 65                          | -11                      |