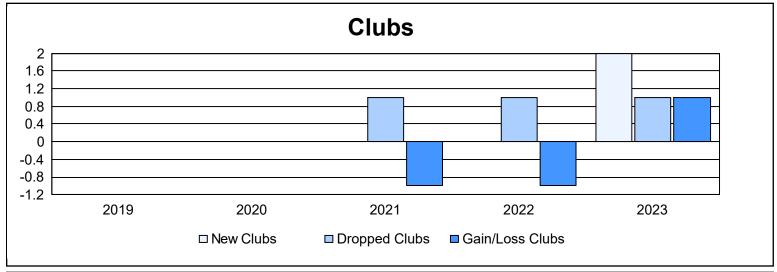

District 128 As of June 2023 Cumulative

| Year      | New<br>Clubs | Dropped<br>Clubs | Gain/<br>Loss<br>Clubs | New<br>Members | Charter<br>Members | Reinstate<br>Members | Transfer<br>Members | Total<br>Member<br>Added | Total<br>Members<br>Dropped | Gain/<br>Loss<br>Members |
|-----------|--------------|------------------|------------------------|----------------|--------------------|----------------------|---------------------|--------------------------|-----------------------------|--------------------------|
| 2018-2019 | 0            | 0                | 0                      | 45             | 2                  | 10                   | 4                   | 61                       | 54                          | 7                        |
| 2019-2020 | 0            | 0                | 0                      | 28             | 2                  | 0                    | 0                   | 30                       | 68                          | -38                      |
| 2020-2021 | 0            | 1                | -1                     | 32             | 0                  | 2                    | 0                   | 34                       | 90                          | -56                      |
| 2021-2022 | 0            | 1                | -1                     | 27             | 1                  | 2                    | 1                   | 31                       | 51                          | -20                      |
| 2022-2023 | 2            | 1                | 1                      | 49             | 65                 | 1                    | 0                   | 115                      | 63                          | 52                       |
| Average   | 0            | 1                | 0                      | 36             | 14                 | 3                    | 1                   | 54                       | 65                          | -11                      |